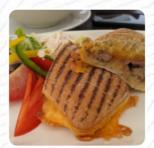

### Ballintemple Inn Menu

https://menulist.menu Churchtown, Newcastle west, Ireland +3536978472,+3536962957 - http://www.ballintempleinn.com/

Here you can find the menu of Ballintemple Inn in Newcastle west. At the moment, there are 17 courses and drinks on the card. You can inquire about *changing offers* via phone. What User likes about Ballintemple Inn: Good food; very tasty and at reasonable price. Great atmosphere and wonderful outdoors seating area all perfectly covered and heated even for those cold and rainy days. Staff very friendly and dogs allowed read more. The restaurant is accessible and can therefore also be used with a wheelchair or physiological limitations. The restaurant offers you not only delicious savory menus, but also a good-looking view of the local landmarks, The barbecue is freshly grilled here on an open flame. In case you want to have breakfast, a hearty brunch is offered to you.