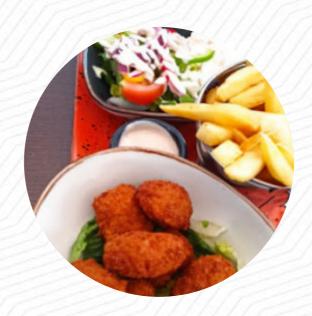

### Ballintemple Inn Menu

https://menulist.menu Churchtown, Newcastle west, Ireland +3536978472,+3536962957 - http://www.ballintempleinn.com/

Here you can find the menu of Ballintemple Inn in Newcastle west. At the moment, there are 17 courses and drinks on the card. You can inquire about *changing offers* via phone. What User likes about Ballintemple Inn: Good food; very tasty and at reasonable price. Great atmosphere and wonderful outdoors seating area all perfectly covered and heated even for those cold and rainy days. Staff very friendly and dogs allowed read more. The restaurant is accessible and can therefore also be used with a wheelchair or physiological limitations. The restaurant offers you not only delicious savory menus, but also a good-looking view of the local landmarks, The barbecue is freshly grilled here on an open flame. In case you want to have breakfast, a hearty brunch is offered to you.