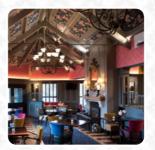

## **Seasons Menu**

https://menuweb.menu New Line Rd, Wexford, Ireland

+353539143444 - https://www.whitfordhotelwexford.ie/forthside-bar-and-bistro.html

Here you can find the <u>menu</u> of Seasons in Wexford. At the moment, there are 17 meals and drinks on the card. Seasons Restaurant at Whitford is an elegant and multi-award winning dining experience. With a wide range of seasonal menus featuring fresh local artisan producers, the restaurant offers excellent food and professional service. Open only on weekends during the Autumn and Winter period, Seasons Restaurant blends classical and contemporary design to create a warm and welcoming atmosphere for diners. The neutral color palette, warm creams, silver, ebony accents, and bespoke lighting all come together to ensure an intimate and sophisticated dining experience.