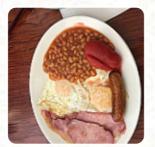

## Speedy's Sandwich Cafe Menu

https://menuweb.menu
187 North Gower Street, Camden, United Kingdom
+442073833485 - https://www.speedyscafe.co.uk

Here you can find the menu of Speedy's Sandwich Cafe in Camden. At the moment, there are 36 courses and drinks on the food list. Speedy's Cafe, known for its appearances in the Sherlock series, offers a unique experience to fans and food enthusiasts alike. While some reviewers had negative experiences with the food, citing tasteless bacon and canned ingredients, others praised the delicious tea, coffee, full English breakfast, and sandwiches. The cafe's warm and friendly staff, cozy atmosphere, and reasonable prices make it a must-visit spot for many. The Sherlock Holmes theme adds to the charm, with fans appreciating the show memorabilia on display. Whether you're a fan of the series or simply looking for a great breakfast spot in London, Speedy's is worth a visit.