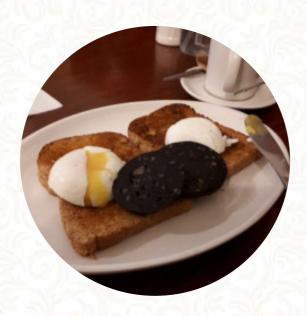

## Speedy's Sandwich Cafe Menu

https://menuweb.menu
187 North Gower Street, Camden, United Kingdom
+442073833485 - https://www.speedyscafe.co.uk

Here you can find the menu of Speedy's Sandwich Cafe in Camden. At the moment, there are 36 courses and drinks on the food list. Speedy's Cafe, known for its appearances in the Sherlock series, offers a unique experience to fans and food enthusiasts alike. While some reviewers had negative experiences with the food, citing tasteless bacon and canned ingredients, others praised the delicious tea, coffee, full English breakfast, and sandwiches. The cafe's warm and friendly staff, cozy atmosphere, and reasonable prices make it a must-visit spot for many. The Sherlock Holmes theme adds to the charm, with fans appreciating the show memorabilia on display. Whether you're a fan of the series or simply looking for a great breakfast spot in London, Speedy's is worth a visit.