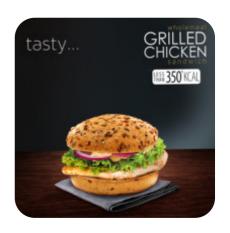

# These types of dishes are being served

**PANINI** 

**CHICKEN BREAST** 

**DESSERTS** 

**SANDWICH** 