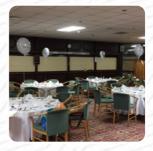

# Islwyn Indoor Bowls Club Menu

https://menuweb.menu

Gelli Lane, Gelligroes, Pontllanfraith Blackwood, Caerphilly, United Kingdom
+441495227930,+441495221321

Here you can find the <u>menu</u> of Islwyn Indoor Bowls Club in Caerphilly. At the moment, there are **33** courses and drinks on the card. The restaurant at the Bowls Club offers a pleasant atmosphere and good value for money, with some room for improvement in portion sizes and service. Despite mixed reviews on food quality and service, the establishment is praised for accommodating special events and providing fresh, well-prepared buffet options. The younger staff members have been noted for bringing a positive energy to the venue. The menu is standard pub fare with a focus on traditional Sunday lunches, although some dishes have been criticized for lacking creativity. Overall, the Bowls Club is a solid choice for a casual dining experience with reasonable prices and ample space for families.