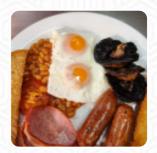

# The County Members Menu

https://menuweb.menu
Aldington Road, Shepway, United Kingdom
+441303264759 - http://www.facebook.com/Countymembers/?locale2

Here you can find the <u>menu</u> of The County Members in Shepway. At the moment, there are 42 courses and drinks on the food list. The restaurant has received mixed reviews for their service and food quality. Some customers experienced rude and rushed service, with one person even describing their experience as "shocking." However, other guests praised the friendly staff and delicious meals they received. The homemade lamb pie and gypsy tart were highlighted as standout dishes. Despite some disappointing experiences with overcooked food and raw steaks, the overall atmosphere was described as warm and welcoming. While some visitors were hesitant to return, others had positive experiences and would recommend the restaurant to others.