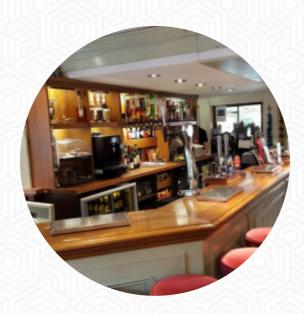

# The County Members Menu

https://menuweb.menu
Aldington Road, Shepway, United Kingdom
+441303264759 - http://www.facebook.com/Countymembers/?locale2

Here you can find the <u>menu</u> of The County Members in Shepway. At the moment, there are 42 courses and drinks on the food list. The restaurant has received mixed reviews for their service and food quality. Some customers experienced rude and rushed service, with one person even describing their experience as "shocking." However, other guests praised the friendly staff and delicious meals they received. The homemade lamb pie and gypsy tart were highlighted as standout dishes. Despite some disappointing experiences with overcooked food and raw steaks, the overall atmosphere was described as warm and welcoming. While some visitors were hesitant to return, others had positive experiences and would recommend the restaurant to others.