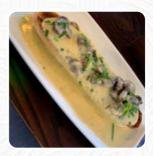

Excellent choice of beers in a pub with a small menu I decided to have two starters rather than a main course I had the prawns and calimari and chicken wings both of which I really enjoyed. Will definitely visit again. <a href="read">read</a> more. When the weather is good you can also be served outside. Willow Tree from Rushcliffe is a good place for a bar to **a cocktail after work** and be able to hang out with friends, Those who are passionate about the British cuisine will enjoy the extensive selection of traditional meals and indulge in the taste of England. Not to be overlooked is also the extensive variety of <a href="coffee and tea specialties">coffee and tea specialties</a> in this restaurant, Moreover, the menu of this gastropub offers a good and especially large assortment of beers from the region and the world that are definitely worth a try.