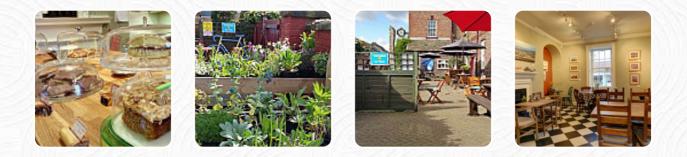

### Joe Cornish Gallery Cafe Menu

<u>https://menuweb.menu</u> Register House, Hambleton, United Kingdom +441609777404 - https://www.joecornishgallery.co.uk/

On this site, you can find the **complete** <u>menu</u> of Joe Cornish Gallery Cafe from Hambleton. Currently, there are **32** dishes and drinks available. Situated within the Joe Cornish Gallery, our cafe offers delicious homemade food surrounded by stunning landscape photography of northern England and beyond. Enjoy our additional seating areas on both floors of the gallery, including 'Snugs' furnished with comfortable sofas and chairs. These provide fantastic spaces for catching up with friends, relaxing with a book, or enjoying the photography as you eat and drink. In warmer months, our wonderful courtyard offers a sunny outdoor corner for a break just yards from Northallerton High Street. Cyclists are welcome, with a bike rack next to our courtyard for refueling and water bottle refills available. The café is located on the ground floor with wheelchair access and a disabled toilet by the entrance. Visit us today for a unique dining experience!.