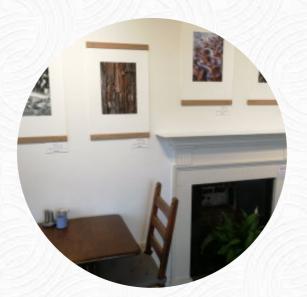

### Joe Cornish Gallery Cafe Menu

<u>https://menuweb.menu</u> Register House, Hambleton, United Kingdom +441609777404 - https://www.joecornishgallery.co.uk/

On this site, you can find the **complete** <u>menu</u> of Joe Cornish Gallery Cafe from Hambleton. Currently, there are **32** dishes and drinks available. Situated within the Joe Cornish Gallery, our cafe offers delicious homemade food surrounded by stunning landscape photography of northern England and beyond. Enjoy our additional seating areas on both floors of the gallery, including 'Snugs' furnished with comfortable sofas and chairs. These provide fantastic spaces for catching up with friends, relaxing with a book, or enjoying the photography as you eat and drink. In warmer months, our wonderful courtyard offers a sunny outdoor corner for a break just yards from Northallerton High Street. Cyclists are welcome, with a bike rack next to our courtyard for refueling and water bottle refills available. The café is located on the ground floor with wheelchair access and a disabled toilet by the entrance. Visit us today for a unique dining experience!.