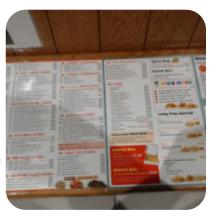

#### Gin Ban Menu

https://menuweb.menu Castle Street, Kells, Ireland +353469249721 - http://ginban.ie/

A **comprehensive** <u>menu</u> of **Gin Ban** from Kells covering all **19** dishes and drinks can be found here on the card. Ginban Chinese Takeaway in Kells offers top-notch service with courteous staff and generous portions. Dishes like Japanese chicken curry and chicken pineapple with fried rice are flavorful and satisfying. The food is delivered quickly, making it a great option in the countryside. Customers rave about the fabulous food and large portions, ensuring they will be back. Despite minor issues with dry and flavorless noodles at times, the overall experience at Ginban is delightful, leaving patrons happy and satiated. If you're in Kells and craving delicious Chinese cuisine, give Ginban a try for a pot of gold at the end of the rainbow.