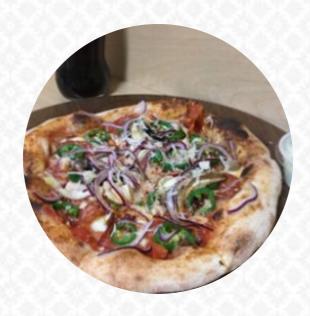

We ordered two pizzas and a broschetta (which was only one pizza), the so-called bruschetta had two halves of a cherry tomato per slice (the pizza was cut into four slices) and you had to eat half the slice before you even got a tomato. The pizza was nice, but the dough was extremely thin and so the pizza was extremely sloppy, overall nice, but I think it was not worth 13€ per pizza. read more. At Shovelhead Pizza in Dublin, delicious pizza is baked oven-fresh using a time-honored method, and you may look forward to the tasty traditional seafood cuisine. Furthermore, you will find typical Italian dishes with tasty classics like pizza and pasta, You can admire an attractive scene of the deliciously arranged dishes, as well as a pretty scene of some of the local highlights.