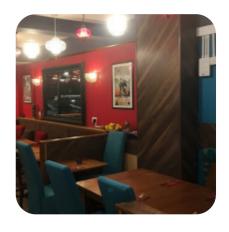

## **Atlas Menu**

https://menuweb.menu
Pettswood, BROMLEY, United Kingdom
+441689637077 - http://Www.atlas-restaurant.co.uk

Here you can find the <u>menu</u> of Atlas in BROMLEY. At the moment, there are **35** dishes and drinks on the menu. Atlas restaurant in Petts Wood offers a no-frills dining experience with delicious food and friendly service. Despite basic decor and limited menu options, the quality and taste of the dishes shine through. Especially recommended are the sardines starter and mixed grill mains. Prices are reasonable, and the option to bring your own alcohol with no corkage fee adds to the charm of this unassuming gem. Whether you're a regular or a first-time visitor, Atlas promises a dining experience that will leave you eager to return for more flavorful delights.