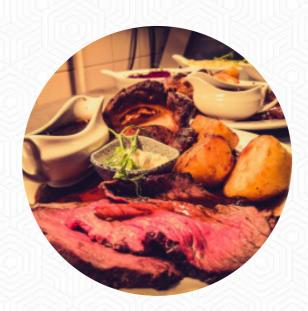

# These types of dishes are being served

**PANINI** 

**LAMB** 

**DESSERTS** 

**TURKEY** 

**ROAST BEEF** 

**STEAK** 