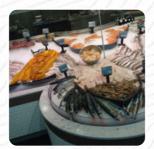

# These types of dishes are being served

**SALAD** 

**PANINI** 

**ROAST BEEF** 

**SANDWICH** 

**FISH** 

**BREAD** 