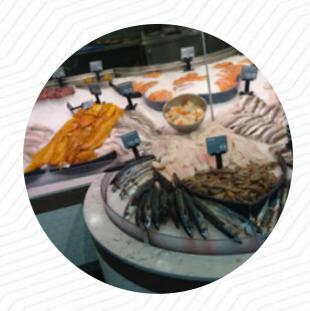

# These types of dishes are being served

**SALAD** 

**PANINI** 

**ROAST BEEF** 

**SANDWICH** 

**FISH** 

**BREAD** 