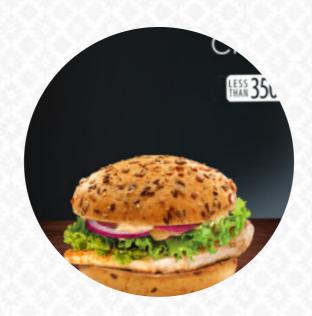

Food is great but hygiene is 0 did not feel like staying inside just left as soon as got our food, would not recommend kids to eat inside as they touch everywhere and nothing looked clean very unhygienic. <a href="read more">read more</a>. Supermac's from Waterford is famous for its **tasty burgers**, to which aromatic fries, salads and other sides are offered, Here you'll find sweet pastries and cake, simple snacks and chilled refreshments and hot drinks. Not to be left out is the extensive selection of *coffee and tea specialties* in this restaurant, You can also discover delicious South American cuisine on the menu.