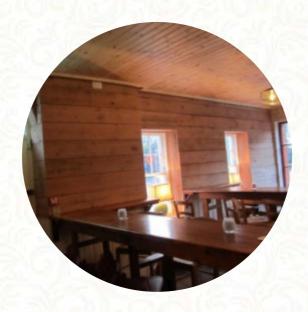

## The Fat Angel Menu

https://menuweb.menu 1-2 Cathedral Square, Waterford, Ireland +35351872751 - http://www.facebook.com/fatangel1/

Here you can find the menu of The Fat Angel in Waterford. At the moment, there are 16 meals and drinks on the menu. The restaurant offers a beautiful charcuterie board and delicious wine, with a cozy atmosphere and friendly staff. Customers appreciate the value and selection of drinks, as well as the generous portions of cheese and cured meats. The outdoor seating is perfect for enjoying the sunshine, while the restored interior creates a warm and relaxed ambiance. Despite minor issues with service during busy times, the restaurant is a charming gem in Waterford, ideal for those seeking a quiet escape from bustling city pubs. It is recommended for those looking for a lovely spot to enjoy wine and nibbles.