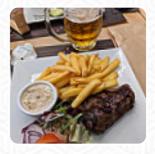

### Hoofdgerecht

| FILET PUR 220G | 23 € |
|----------------|------|
| BBQ SPARE-RIBS | 14 € |