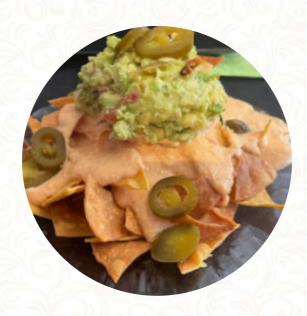

#### **Entrantes**

**NACHOS CON QUESO** 

## **Platos Principales**

**NACHOS** 

### **Platos Mexicanos**

BURRITO FAJITAS

**NACHOS CON QUESO** 

**TACOS** 

**COCHINITA PIBIL** 