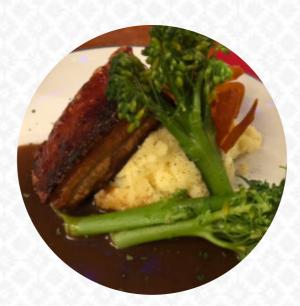

## The New Inn Menu

https://menuweb.menu Church Road, Cornwall,Isles of Scilly, United Kingdom (+44)1326373428

Here you can find the <u>menu</u> of The New Inn in Cornwall,Isles of Scilly. At the moment, there are **33** courses and drinks on the menu. The New Inn at Mabe Burnthouse is a charming pub with a warm welcome and delicious, homemade meals. The all-day brunch with bubble squeak and fish cakes were highlights. The chocolate mousse and apple berry crumble desserts were smooth and creamy. The atmosphere is cozy, perfect for enjoying ales and good food. Families dining together have enjoyed lasagne, steak, scampi, and more. Friendly staff have been accommodating to guests and their dogs, making the experience enjoyable for all. Overall, The New Inn at Mabe Burnthouse is a must-visit for those in the Falmouth area, offering great meals at reasonable prices.