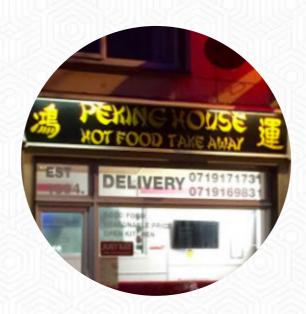

## **Peking House Menu**

https://menulist.menu Pearse Rd, Sligo, Ireland

+353719171731 - https://pekinghousesligo.ie/? utm\_source=GMBwebsite&utm\_medium=organic&utm\_campaign=Google%20My%20Business

Here you can find the <u>menu</u> of <u>Peking House</u> in Sligo. At the moment, there are 17 courses and drinks on the menu. You can inquire about **seasonal or weekly deals** via phone. What <u>User</u> likes about Peking House: very nice eating and friendly staff! everything is so fresh so that eating is very delicious. I would recommend everything, but my personal favorites are curry dishes, singapur nudeln, if they spicy and spring rolls up to snack! read more. What <u>User</u> doesn't like about Peking House:

# **Peking House**

Pearse Rd, Sligo, Ireland

Opening Hours:
Monday 04:30 -00:00
Tuesday 04:30 -00:00
Wednesday 04:30 -00:00
Thursday 04:30 -00:00
Friday 04:30 -00:00
Saturday 04:30 -00:00
Sunday 04:30 -00:00