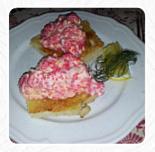

### Grove House Menu

https://menulist.menu Grove House Colla Road, Schull, Ireland +353872494722 - https://www.facebook.com/GroveHouseSchull/









Here you can find the menu of Grove House in Schull. At the moment, there are 17 courses and drinks on the card. You can inquire about seasonal or weekly deals via phone. What User likes about Grove House:

The house itself is beautiful and the lighting was lovely and atmospheric. We had a lovely table and the candle light was a lovely touch. Many of the items we looked to order were gone, despite it being a 7.30pm booking. The goats cheese bruschetta starter was gorgeous and the mackerel was excellent. I was a bit underwhelmed by the pork stuffed with black pudding, there wasn't a lot of pork meat, it seemed to have sh... read more. In beautiful weather you can even eat in the outdoor area. What Moses Larkin doesn't like about Grove House:

We're regular visitors to Schull and hav