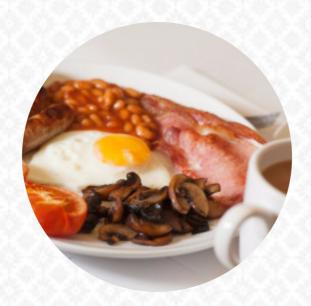

### Henderson's Menu

https://menulist.menu 16 Burley Street, Leeds, United Kingdom +441132455124 - http://www.hendersons.cafe









Here you can find the <u>menu</u> of Henderson's in Leeds. At the moment, there are 17 menus and drinks on the menu. You can inquire about seasonal or weekly deals via phone. What <u>User</u> likes about Henderson's: the best full english breakfast in leeds, great products and all freshly cooked, friendly staff and very personable, thanks to carl and louise, keep them the great work! <u>read more</u>. You can use the WiFi of the place free of charge. What <u>User</u> doesn't like about Henderson's:

Saw Hendersons on both Google and tripadvisor. Good reviews so we walked up to get breakfast. Unfortunately when we walked in we were immediately told it w