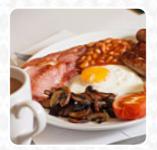

### Henderson's Menu

https://menulist.menu 16 Burley Street, Leeds, United Kingdom +441132455124 - http://www.hendersons.cafe









Here you can find the <u>menu</u> of Henderson's in Leeds. At the moment, there are 17 menus and drinks on the menu. You can inquire about seasonal or weekly deals via phone. What <u>User</u> likes about Henderson's: the best full english breakfast in leeds, great products and all freshly cooked, friendly staff and very personable, thanks to carl and louise, keep them the great work! <u>read more</u>. You can use the WiFi of the place free of charge. What <u>User</u> doesn't like about Henderson's:

Saw Hendersons on both Google and tripadvisor. Good reviews so we walked up to get breakfast. Unfortunately when we walked in we were immediately told it would be a half hour minimum wait for any food. Tiny place, nowhere to sit so we left disappointed. <a href="read more">read more</a>.