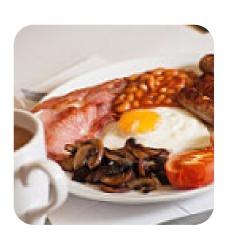

For a snack in between, the yummy <a href="versatile-brunch">sandwiches</a>, healthy salads, and other snacks are suitable.

## Henderson's Menu



#### Snacks

**BROWNIES** 

#### Sandwiches

**CHICKEN SANDWICH** 

#### Side dishes

**HOT SAUCE** 

#### Side Orders

**MAYO** 

## Tapas Calientes - Warme Tapas

**CHORIZO** 

#### Milkshakes

**MILKSHAKE** 

## Breakfast Menu

**ENGLISH BREAKFAST** 

## Coffee

**ESPRESSO** 

**COFFEE** 

## Ingredients Used

BACON

**CRANBERRY** 

**CHICKEN** 

**EGG** 

# These types of dishes are being served

**TURKEY** 

**BREAD** 

**SANDWICH** 

**PANINI** 

# Henderson's Menu



# Henderson's

16 Burley Street, Leeds, United Kingdom

Opening Hours: Monday 07:00-14:00 Tuesday 07:00-14:00 Wednesday 07:00-14:00 Thursday 07:00-14:00 Friday 07:00-14:00