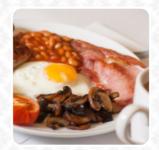

### Henderson's Menu

https://menulist.menu 16 Burley Street, Leeds, United Kingdom +441132455124 - http://www.hendersons.cafe









Here you can find the <u>menu</u> of Henderson's in Leeds. At the moment, there are 17 menus and drinks on the menu. You can inquire about seasonal or weekly deals via phone. What <u>User</u> likes about Henderson's: the best full english breakfast in leeds, great products and all freshly cooked, friendly staff and very personable, thanks to carl and louise, keep them the great work! <u>read more</u>. You can use the WiFi of the place free of charge. What <u>User</u> doesn't like about Henderson's:

Saw Hendersons on both Google and tripadvisor. Good reviews so we walked up to get breakfast. Unfortunately when we walked in we were immediately told it would be a half hour minimum wait for any food. Tiny place, nowhere to sit so we left disappointed. <a href="read more">read more</a>. Wi