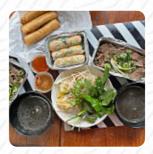

## Cafe East Menu

https://menulist.menu 100 Redriff Road, Southwark, United Kingdom (+44)2072521212 - http://www.cafeeastpho.co.uk

A comprehensive menu of Cafe East from Southwark covering all 17 meals and drinks can be found here on the card. For seasonal or weekly deals, please get in touch via phone or use the contact details provided on the website. What <u>User</u> likes about Cafe East:

Always great food and great service, I order the number which is just the right level of spicy. My girlfriend always asks for a few changes like round noodles etc and they are always happy to do so. Some times I like to try...their Vietnamese drinks like the coffee which is also always tasty. Highly recommend taking the time to go here. <a href="read">read</a> more. The diner is accessible and can therefore also be used with a wheelchair or physiological disabilities, Depending on the weather conditions, you can also sit outside and eat and drink. What <a href="User">User</a> doesn't like about Cafe East:

Quaint little Cafe in a quaint little neighborhood of London. They keep super busy, the ambiance is functional whereas the outdoor seating is pretty. Docks kind of a feel to it. The food is good, the <u>vegetarian</u> pho though lacked the punch. Haven't tried all the items on their menu, so would be revisiting soon <u>read more</u>. At Cafe East from Southwark it's possible to <u>enjoy delicious vegetarian meals</u>, that were made without any animal meat or fish, The customers of the establishment also consider the comprehensive variety of various **coffee and tea specialities** that the restaurant offers. **meals are prepared typically in the Asian style**, In addition, many visitors look forward to enjoying traditional Vietnamese menus with the perfect hint of Southeast Asian flavor during a stop at the Cafe East.