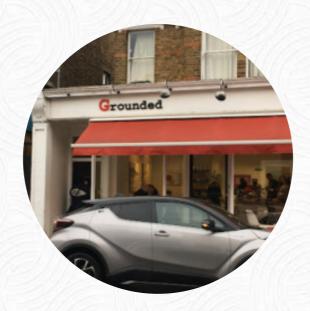

## **Grounded Menu**

https://menuweb.menu
39 Crown Road, Richmond Upon Thames, United Kingdom
+442070182126 - https://www.facebook.com/groundedcoffee/

On this site, you can find the **complete** menu of **Grounded** from Richmond Upon Thames. Currently, there are **15** dishes and drinks up for grabs. Grounded is a local cafe that offers delicious coffee and a welcoming atmosphere, although some patrons have criticized the service and lack of consistency. The poached eggs were not up to par, although the coffee and pastries were highly praised. Some customers have noticed a decline in quality due to poor management and inconsistent service. Grounded is particularly popular among locals and families, with limited seating available. Despite some shortcomings, the cafe is a favorite spot for many, especially due to the excellent coffee and friendly staff.

# **Grounded**

39 Crown Road, Richmond Upon Thames, United Kingdom

**Opening Hours:** 

Sunday 09:00-16:00 Monday 07:30 -17:00 Tuesday 07:30 -17:00 Wednesday 07:30 -17:00 Thursday 07:30 -17:00 Friday 07:30 -17:00 Saturday 08:30 -17:00