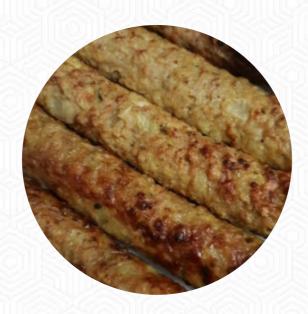

# Kebabish Original Menu

https://menuweb.menu 68 Lodge Lane, Liverpool, United Kingdom +441517090533 - http://www.kebabishoriginal.co.uk/









A complete menu of Kebabish Original from Liverpool covering all 35 dishes and drinks can be found here on the card. KO on Lodge Lane has had mixed reviews lately, with some loyal customers expressing disappointment in the food quality and service. While some praised the delicious and fresh dishes, others found the portions small and bland. The ambiance and cleanliness were appreciated by many, but concerns were raised about the lack of social distancing measures during peak times. The staff received both praise and criticism, with some mentioning excellent service while others complained about rushed orders and unresponsiveness. Overall, K