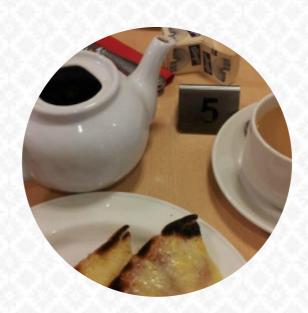

The Samworth centre in Melton Mowbray is right in the middle of town. The coffee shop is excellent and has a well deserved reputation. Part of the centre is a charity shop which has well sourced items. Upstairs is a large venue suitable for big meetings where I went to attend a showing by the Melton Photographic Society. <a href="read">read</a> more. A visit to The Samworth Centre At St Mary's is particularly valuable due to the extensive diversity of coffee and tea specialties, Those who are passionate about the British cuisine will enjoy the large selection of traditional meals and indulge in the taste of England. Besides simple snacks and sweet pieces, we also offer cold and hot drinks and cakes, for breakfast they serve a extensive breakfast here.