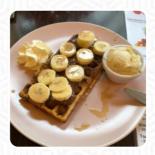

**COFFEE** 

**Plates Brunch** 

**WAFFLE** 

Ingredients Used

**CAMEMBERT** 

**BLUE CHEESE** 

**CHEESE** 

**MEAT** 