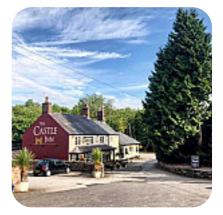

<u>https://menuweb.menu</u> Castle Inn Road, Cheshire East, United Kingdom +441260274631,+441260408645 - https://castleinncongleton.com

A complete <u>menu</u> of The Castle Inn from Cheshire East covering all **28** courses and drinks can be found here on the card. The Castle Inn is a traditional pub located on the outskirts of Congleton, near the Staffordshire Moorland. We offer a wide selection of delicious food from our seasonal menus and our bar is well-stocked for every occasion.

# The Castle Inn

Castle Inn Road, Cheshire East, United Kingdom **Opening Hours:** Monday 12:00-23:00 Tuesday 12:00-23:00 Wednesday 12:00-23:00 Thursday 12:00-23:00 Friday 12:00-23:00 Saturday 12:00-23:00 Sunday 12:00-22:00