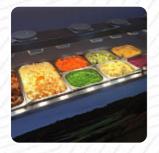

# **These Types Of Dishes Are Being Served**

**BREAD** 

**ROAST BEEF** 

**DESSERTS** 

# **Ingredients Used**

**BUTTER BEEF POTATOES** 

**CHEESE** 

**BEANS** 

**CARROTS** 

**PEAS** 