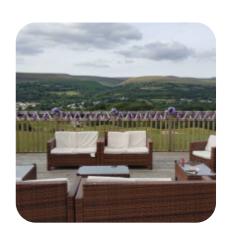

# **Beacon View Menu**

https://menuweb.menu
Dinefwr Road, Carmarthenshire, United Kingdom
+441269824121

On this website, you can find the **complete** menu of Beacon View from Carmarthenshire. Currently, there are 16 meals and drinks up for grabs. Nestled in a picturesque location, this restaurant boasts breathtaking views and a captivating atmosphere. The Sunday carvery stands out, offering an impressive selection of meats and a remarkable array of fresh vegetables, making it a popular choice for patrons. While some buffet offerings have disappointed, overall feedback highlights the delicious and beautifully presented meals, particularly the roast beef and delightful desserts. Attentive service enhances the experience, ensuring it is memorable for all diners. Whether for a special occasion or a casual meal, this establishment promises a delightful experience, making it a must-visit destination for food lovers.