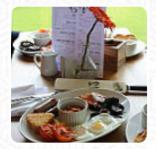

## Foley's Cafe Menu

https://menuweb.menu
Shire County Cricket Club, Worcester, United Kingdom
+441905337944 - http://www.facebook.com/FoleysNewRoad/

Here you can find the menu of Foley's Cafe in Worcester. At the moment, there are 16 menus and drinks on the menu. Foley's Café is located at Worcestershire County Cricket Club. Enjoy a variety of locally sourced food and drinks including Barista coffee, luxury tea, sandwiches, sweet treats, and a kid-friendly play area. Choose from a selection of Breakfasts, Paninis, Soup, Sandwiches, Toasties, Jacket Potatoes Wraps, Healthy Options, Burgers, and Cakes. Don't forget to check out our Cow Corner Kids Menu!.