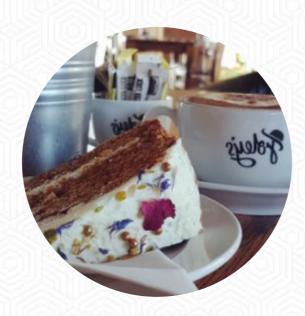

## Foley's Cafe Menu

https://menuweb.menu
Shire County Cricket Club, Worcester, United Kingdom
+441905337944 - http://www.facebook.com/FoleysNewRoad/

Here you can find the menu of Foley's Cafe in Worcester. At the moment, there are 16 menus and drinks on the menu. Foley's Café is located at Worcestershire County Cricket Club. Enjoy a variety of locally sourced food and drinks including Barista coffee, luxury tea, sandwiches, sweet treats, and a kid-friendly play area. Choose from a selection of Breakfasts, Paninis, Soup, Sandwiches, Toasties, Jacket Potatoes Wraps, Healthy Options, Burgers, and Cakes. Don't forget to check out our Cow Corner Kids Menu!.