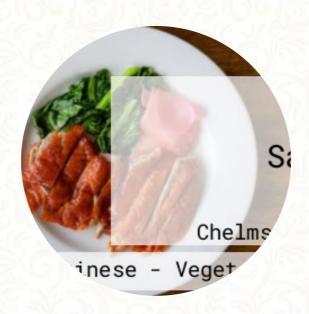

## San Menu

https://menuweb.menu 136 Moulsham St, Chelmsford, United Kingdom +441245290099 - http://www.san-restaurant.com

On this website, you can find the **complete** menu of **San** from Chelmsford. Currently, there are **17** meals and drinks up for grabs. Sans Restaurant offers a varied dining experience that elicits a spectrum of opinions. While some patrons praise the delicious, freshly prepared food and warm customer service, others express frustration with slow service, overly salty dishes, and staff's dismissive attitudes. The buffet-style ordering has proved problematic for larger groups, leading to mishaps with meal timing and plate clearing. Despite the rising prices, the allure of a diverse menu remains. Guests appreciate excellent takeout options, but the inconsistency in service and food quality has left some questioning whether they will return. Overall, Sans presents a dining experience filled with both potential and pitfalls.

# San

136 Moulsham St, Chelmsford, United Kingdom