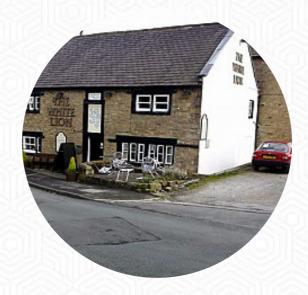

## Warm Welcoming And Friendly Menu

https://menulist.menu
Riley Street, Pendle, United Kingdom
+441282841403,+441282940530 - https://www.facebook.com/The-New-White-Lion-Earby-798729737179713/

Here you can find the <u>menu</u> of Warm Welcoming And Friendly in Pendle. At the moment, there are 17 menus and drinks on the card. You can inquire about changing offers via phone. What <u>User</u> likes about Warm Welcoming And Friendly:

## Warm Welcoming And Friendly

Riley Street, Pendle, United Kingdom

Opening Hours: Sunday 12:00-23:00 Monday 12:00-23:00 Tuesday 12:00-23:00 Wednesday 12:00-23:00 Thursday 12:00-00:00 Friday 12:00-00:00 Saturday 12:00-00:00