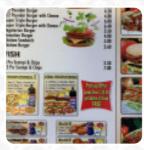

### M&i Pizza Kebab Menu

<u>https://menuweb.menu</u> 24 Portland Drive, Reigate and Banstead, United Kingdom +441737649800 - https://townkebab.uk/









On this website, you can find the **complete** <u>menu</u> of M&i Pizza Kebab from Reigate and Banstead. Currently, there are **16** courses and drinks available.

# M&i Pizza Kebab Menu



#### Sandwiches

**CHICKEN BURGER** 

#### Starters

SHISH KEBAB

#### **Restaurant Category**

VEGETARIAN

### **Ingredients Used**

CHEESE

#### Starters & Salads

FRENCH FRIES POTATO CHIPS

### **Mixed Specialties**

kebab Döner

BAKLAVA

#### These Types Of Dishes Are Being Served

BURGER MEAT CHICKEN PIZZA

BREAD

WRAP

## M&i Pizza Kebab

24 Portland Drive, Reigate and Banstead, United Kingdom

#### **Opening Hours:**

Monday 12:00-22:15 Tuesday 12:00-22:15 Wednesday 12:00-22:15 Thursday 12:00-22:15 Friday 12:00-22:15 Saturday 12:00-22:15 Sunday 12:00-22:15

| And the logarith for some the