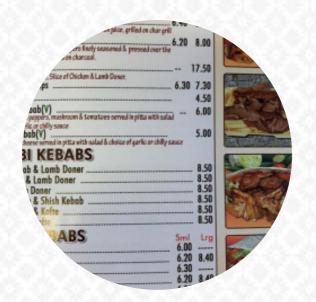

### M&i Pizza Kebab Menu

<u>https://menuweb.menu</u> 24 Portland Drive, Reigate and Banstead, United Kingdom +441737649800 - https://townkebab.uk/









On this website, you can find the **complete** <u>menu</u> of M&i Pizza Kebab from Reigate and Banstead. Currently, there are **16** courses and drinks available.

# M&i Pizza Kebab Menu



#### Sandwiches

**CHICKEN BURGER** 

#### Starters

SHISH KEBAB

#### **Restaurant Category**

VEGETARIAN

### **Ingredients Used**

CHEESE

#### Starters & Salads

FRENCH FRIES POTATO CHIPS

### **Mixed Specialties**

kebab Döner

BAKLAVA

#### These Types Of Dishes Are Being Served

BURGER MEAT CHICKEN PIZZA

BREAD

WRAP

## M&i Pizza Kebab

24 Portland Drive, Reigate and Banstead, United Kingdom

#### **Opening Hours:**

Monday 12:00-22:15 T