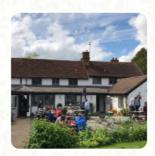

Found this pub by accident as didn't wish to drive along the narrow single country lanes to pubs I had put in the sat nav. Glad we did as the service was friendly and the food was lovely. We had the mussels, paella and a veggie cheese tart. My paella had big prawns, octopus, clams, mussles and cockles in. Couldn't fault the meals, they were so tasty and refreshing. It was a dog friendly pub and staff gave our dog a c... read more. As a guest, you can use the WiFi of the restaurant free of charge, And into the accessible rooms also come visitors with wheelchairs or physical disabilities. If the weather conditions are right, you can also be served outside. What Val B doesn't like about The Hoops Inn:

Friendly pub, next door to The Henry Moore Foundation. Staff friendly, but were struggling to cope with the amount of customers. Food average not too happy at having to wait for 65 mins for a sandwich. Requested brown bread, served white, could not wait another 65 mins so I ate it! <a href="read more">read more</a>. For quick hunger in between, The Hoops Inn from East Hertfordshire presents <a href="tasty sandwiches">tasty sandwiches</a>, healthy salads, and other treats, as well as hot and cold drinks, Furthermore, the drinks menu in this restaurant is impressive and offers a good and extensive selection of beers from the area and from worldwide, which are definitely worth a try. Additionally, there are a plethora of iconic British menus on the menu guaranteed to satiate every Anglophile's hunger, At the bar, you can relax with a cool beer or other alcoholic and non-alcoholic drinks.