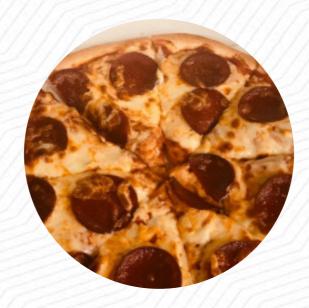

large veggie <u>pizza</u> with goat cheese. Literally the best I had since the move to Britain (from usa, where I was practically cried on pizza! please do not change the recipe! <u>read more</u>. What <u>Abigail2407</u> doesn't like about Manningtree Grill And Pizza:

Hot drinks

**TEA** 

Pizza

PIZZA VEGETARIANA VEGGIE PIZZA