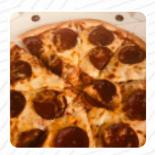

large veggie <u>pizza</u> with goat cheese. Literally the best I had since the move to Britain (from usa, where I was practically cried on pizza! please do not change the recipe! <u>read more</u>. What <u>Abigail2407</u> doesn't like about Manningtree Grill And Pizza:

Hot drinks

**TEA** 

Pizza

PIZZA VEGETARIANA VEGGIE PIZZA