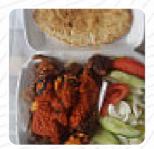

Ordered a large lamb shish and an extra chicken shish skewer, we were so disappointed. It was tiny, the salad was so basic with just iceberg lettuce, onion and cucumber. <a href="read more">read more</a>. If you're in a hurry and need something quick, you can get delicious Fast-Food dishes to your taste from Manningtree Grill And Pizza in Tendring, prepared for you in short time, Furthermore, the guests of the establishment enjoy the comprehensive variety of the various coffee and tea specialities that the establishment has available. There's also delicious pizza, baked fresh using traditional methods, and the visitors of the restaurant are thrilled with the *Greek delicacies*.