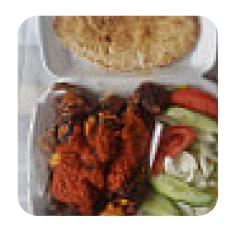

Ordered a large lamb shish and an extra chicken shish skewer, we were so disappointed. It was tiny, the salad was so basic with just iceberg lettuce, onion and cucumber. <a href="read more">read more</a>. If you're in a hurry and need something quick, you can get delicious Fast-Food dishes to your taste from Manningtree Grill And Pizza in Tendring, prepared for you in short time, Furthermore, the guests of the establishment enjoy the comprehensive variety of the various coffee and tea specialities that the establishment has available. There's also delicious pizza, baked fresh using traditional methods, and the visitors of the restaurant are thrilled with the *Greek delicacies*.