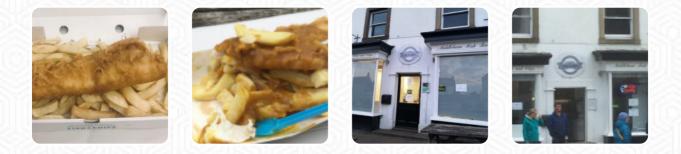

When I visit my mother, we get some food from here. the fish was always really delicious and they always use good sizes. the chips are also very beautiful. In addition, some of the outstanding things are about this place, the people who work there, they are very friendly and always ready to talk about what they bring up. the waiting area is quite small, but they have benches outside in idyllic location, so they have... <u>read more</u>. The diner and its premises are wheelchair accessible and thus reachable with a wheelchair or physiological limitations, Depending on the weather, you can also sit outside and have something. The Middleham Fish Chips from Richmondshire offers various tasty <u>seafood</u> dishes, Typically, the dishes are prepared for you fast and fresh. Also, there are many <u>timeless British</u> dishes on the menu that will satisfy any lover of British cuisine.

#### Fish dishes

FISH AND CHIPS FISH AND CHIPS FISH