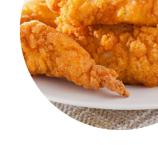

ere you can find the menu of Castle Inn in Boston. At the moment, there are 40 menus and drinks on the card. Nestled in picturesque surroundings, The Castle promises a mixed culinary experience. Diners laud its large, well-cooked portions and friendly staff, particularly enjoying fantastic mixed grills and Sunday roasts. However, the service can be unhurried, with meals occasionally arriving after extended waits. Some guests have reported inconsistencies in food quality, pointing to burnt dishes and odd-tasting sides. While the atmosphere remains inviting with recent decor updates, the lively ambiance of yesteryear seems diminished. Overall, The Castle offers hearty fare and a cozy environment, though some patrons may be less inclined to return after mixed experiences.

# Castle Inn Menu



# Soups

**TOMATO SOUP** 

# Seafood

**PRAWN** 

## **Drinks**

**BEER** 

## Lamb

**LAMB SHANK** 

#### Starters & Salads

**POTATO CHIPS** 

#### Chicken

PINEAPPLE CHICKEN

# **Sauces**

**GRAVY** 

# **Chicken Dishes**

**CHICKEN TENDERS** 

#### Dessert

**APPLE PIE** 

# **Steaks**

**SURF AND TURF** 

# **Hot Drinks**

**TEA** 

## **Entrées**

PRAWN COCKTAIL
ONION RINGS

## **Fish Dishes**

**FISH CHIPS** 

**FISH AND CHIPS** 

# **Restaurant Category**

**GLUTEN FREE** 

**VEGETARIAN** 

## **Side Dishes**

**RICE** 

**MASHED POTATO** 

**MASHED POTATOES** 

# These Types Of Dishes Are Being Served



SALAD FISH

LAMB

**CHICKEN** 

**TURKEY** 

**PIZZA** 

**SOUP** 

**BREAD** 

# Ingredients Used



# Castle Inn Menu



VEGETABLES POTATOES

HADDOCK VEGETABLES

PEAS ONION

B