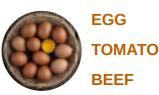

# Ingredients Used

# Castle Inn Menu

VEGETABLES POTATOES

HADDOCK VEGETABLES

PEAS ONION

BACON CHEESE

**PORK MEAT** 