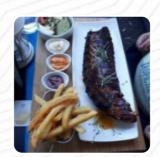

what is in the plate is good but really not exceptional by cold shower at the time of the check! We ate a beef tartare, there was a mayonnaise delight next to that we didn't ask for this one cost us a supplement from my husband asked for some fries because barely fries in accompaniment and even thing, euro supplement! We have taken ice ball for children the tiny ball,) and again, euro supplement for a little melted c... read more. Comptoir De Famille from Spontin is a comfortable coffee house, where you can enjoy a snack or cake with a hot coffee or a sweet chocolate, Furthermore, the customers of the restaurant enjoy the extensive selection of the various coffee and tea specialities that the establishment has available. Most often, the burgers of this restaurant, which are among the highlights, are offered along with sides like fries, salads or wedges, look forward to the typical delicious French cuisine.