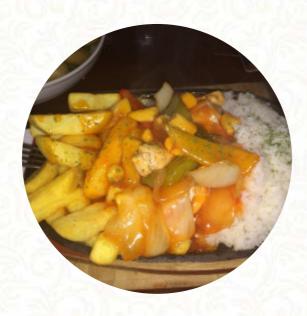

# The Shakespeare Inn Menu

https://menuweb.menu
High Street, Telford and Wrekin, United Kingdom
+441952580675 - http://www.shakespeare-inn.co.uk

On this website, you can find the **complete menu of The Shakespeare Inn** from Telford and Wrekin. Currently, there are **28** courses and drinks up for grabs. At The Shakespeare Inn, recent visits highlight a mix of experiences. While some diners rave about the generous portions, quality food, and welcoming atmosphere, others report issues like poorly executed dishes and inconsistent service. Several noted the friendly staff and the pleasant ambiance, making it an enjoyable spot for families, especially with children. However, complaints about cold meals, overcooked items, and lackluster flavors have raised concerns about kitchen performance. Despite these discrepancies, many patrons express a desire to return, reflecting the potential for what could be a delightful dining experience if improvements are made.