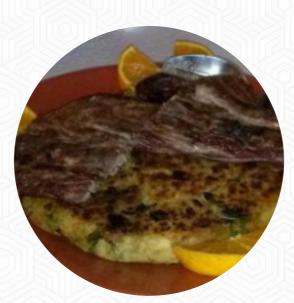

## Cardápio Encalho

<u>https://cardapio.menu</u> Rua Catarina Eufemia 43 Amareleja, Moura, Portugal +351936219065 - https://www.facebook.com/restaurante.oencalho









Aqui você encontra o <u>cardápio do Encalho</u> em Moura. Atualmente, estão disponíveis **17** refeições e bebidas na carta.

# Cardápio Encalho

# Bebidas Não Alcoólicas

### Pizza

SIMA

Vegetariano ESPARGOS PARMESÃO

Petiscos

CROQUETES

## Acompanhamentos

ARROZ

Tacos

MIGAS

#### Peixe BADEJO

## Estes Tipos De Pratos São Servidos



SOBREMESAS

## Os Pratos São Preparados Com

CHOCOLATE

QUEIJO

QUEIJO

FRUTOS DO MAR

CARNE DE PORCO

ALHO

## Encalho

Rua Catarina Eufemia 43 Amareleja, Moura, Portugal

Feito com <u>cardapio.menu</u>

#### Horário de abertura:

Domingo 12:00-15:00 20:00-00:00 Segunda-feira 12:0