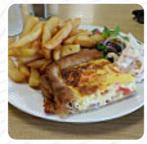

## Parklands Cafe Menu

https://menuweb.menu Coast Rd, Larne, United Kingdom +442828277703

A **complete** <u>menu</u> of Parklands Cafe from Larne covering all **17** menus and drinks can be found here on the menu. Nestled within the scenic Carnfunnock Country Park, this charming café offers a delightful retreat for visitors seeking a relaxing meal or coffee. With beautiful views overlooking the North Channel, guests can enjoy a range of home-cooked meals, from hearty breakfasts to tasty lunch options. The friendly staff and clean facilities enhance the experience, though some patrons have noted concerns about food presentation and cleanliness related to pet access. The café's outdoor seating is perfect for enjoying sunshine after a stroll in the park, making it an ideal spot for families and anyone looking to unwind in nature.