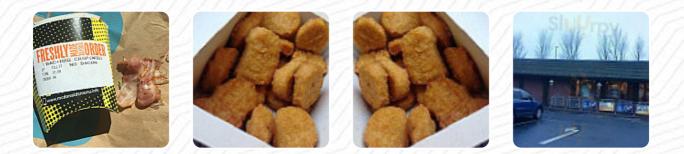

On this webpage, you can find the **complete** <u>menu</u> of Mcdonald's Restaurants from Sunderland. Currently, there are **16** courses and drinks up for grabs. McDonald's at Sunderland Retail Park has been serving quality food with quick service at an affordable price since 1974. Come and enjoy a menu filled with favorites, including McCafé coffee, tasty breakfast items, delicious burgers such as the Quarter Pounder with Cheese, the McPlant, and more! Be sure to explore our latest offers and pre-order your meal on the MyMcDonald's app. When you're in need of a treat, stop by McDonald's at Sunderland Retail Park. We can't wait to serve you!.