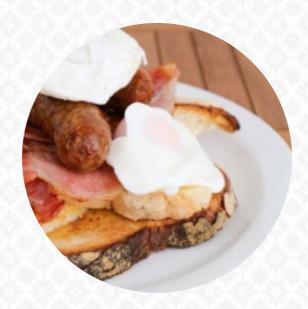

## Deepdale Menu

https://menuweb.menu
2 Hungate, Barton Upon Humber, DN18 5PW, United Kingdom, North Lincolnshire
+441652633006 - http://www.deepdalegardencentre.co.uk/

Here you can find the menu of Deepdale in North Lincolnshire. At the moment, there are 15 menus and drinks on the menu. Our café is the ideal spot to gather with loved ones. Sit back and unwind in a cozy setting as you indulge in our selection of delicious homemade treats. We take pride in showcasing a variety of products from local artisan food producers, such as Bensons who supply our bacon and sausages. Our kitchen bakes fresh cakes daily, and we also serve warm scones straight from the oven. Additionally, we offer a delightful Afternoon Tea experience complete with open sandwiches, freshly baked scones, mini cakes, and your choice of hot beverage served on a traditional tiered plate.

## Ingredients Used

**EGG** 

**TUNA** 

**SAUSAGE** 

**BACON** 

**BEANS** 

**MUSHROOMS** 