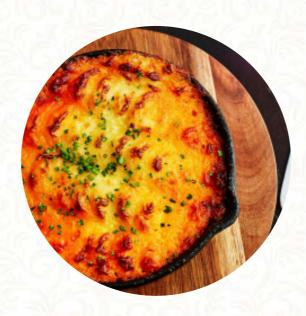

## The Brasserie At Sopwell House Menu

Alcoholic Drinks

**BEER** 

**Appetizers** 

**STEAK TARTAR** 

Tapas Calientes - Warme Tapas

**CHORIZO** 

Starters

SALAD

**DESSERTS** 

**TUNA STEAK** 

Ingredients Used

**BLUE CHEESE** 

**MEAT** 

**SCALLOPS** 

**CHEESE** 