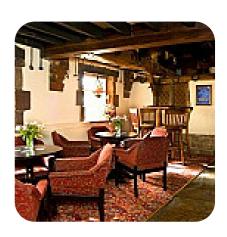

## Th'owd Tithe Barn Pub Menu

## Th'owd Tithe Barn Pub

Church Street, Wyre, United Kingdom

**Opening Hours:** 

Sunday 9:30-22:30 Monday 11:00-23:00 Tuesday 11:00-23:00 Wednesday 11:00-23:00 Thursday 11:00-23:00 Friday 11:00-23:00 Saturday 9:30-23:00