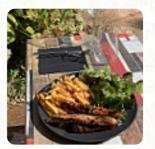

## Menu Le Slice

| Salades SALADE CHÈVRE CHAUD | 12 € | CASSOLETTE DE NOIX DE SAINT JACQUES                                  | 6€         |
|-----------------------------|------|----------------------------------------------------------------------|------------|
| Boissons                    |      | Dessert                                                              |            |
| BOUTEILLE D'EAU             | 7€   | CAFÉ GOURMAND ÎLE FLOTTANTE                                          | 6 €<br>5 € |
| Entrées                     |      | CRÈME CARAMEL                                                        | 5€         |
| MAYONNAISE AUX ŒUFS DURS    | 5€   | CHURROS FOURRÉS CHOCOLAT                                             | 4€         |
| Café                        |      | Plat Principal                                                       |            |
| CAFÉ                        | 3€   | PENNE AU PESTO                                                       | 12 €       |
| Salé                        |      | CUISSE DE CANARD CONFITE,<br>GRATIN DAUPHINOIS                       | 14 €       |
| SALADE PARISIENNE           | 12 € | SAUCISSE DE TOULOUSE SAUCE<br>MOUTARDE, ÉCRASÉ DE POMMES<br>DE TERRE | 13 €       |
| Entrée                      |      | CHEESBURGER, FRITES SALADE                                           | 13 €       |
| SOUPE AUX LÉGUMES           | 5€   | BACON CHEESBURGER, FRITES SALADE                                     | 14 €       |