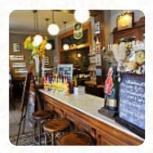

#### De Volle Pot Menu

https://menulist.menu Markt 2, Haacht, Belgium +3216680006 - http://newsites.resto.com/d/devollepot/

On this webpage, you can find the complete menu of De Volle Pot from Haacht. Currently, there are 14 courses and drinks available. For **changing offers**, please contact the restaurant owner directly. You can also contact them through their website. The restaurant is accessible and can therefore also be used with a wheelchair or physiological limitations, Depending on the weather conditions, you can also sit outside and eat. What User doesn't like about De Volle Pot:

Dates don't come true! Week before we wanted to eat, no more available at the moment, sold to the table next to us, compensation nihil. No way to connect clients. Disappointed. <a href="read more">read more</a>. De Volle Pot from Haacht is a good place for a bar to have a beer after work and be able to hang out with friends, Furthermore, you can get sweet treats, cake, simple snacks and chilled refreshments and hot beverages here. Not to be left out is the extensive diversity of coffee and tea specialties in this locale, In addition, the <a href="sweet desserts">sweet desserts</a> of the restaurant shine not only in the eyes of the little guests.