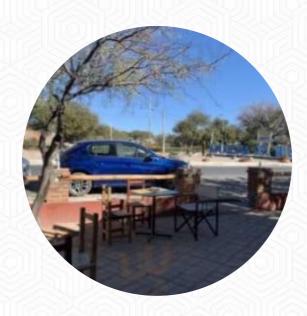

## Carta de menús Warmy Sonkoy

https://carta.menu Ruta 307, KM 117, Amaicha del Valle, Argentina +543892421449 - http://warmysonkoy.blogspot.ug/

Aquí encontrarás el menú de Warmy Sonkoy en Amaicha del Valle. Actualmente hay 15 comidas y bebidas en la lista. Este acogedor restaurante destaca por su encantadora ambientación, con mesas al aire libre y un ambiente cordial que invita a disfrutar de la comida. La atención al cliente es excepcional, brindando un trato amable y atento. Los platos, que incluyen milanesa, pasta y empanadas, resaltan por su calidad y auténticos sabores regionales a precios razonables. Los comensales pueden deleitarse con una exquisita variedad de tapas y disfrutar de actuaciones en vivo que enriquecen la experiencia. Sin duda, este lugar combina un excelente servicio, un ambiente agradable y una oferta gastronómica que lo posiciona como uno de los mejores de la ciudad.