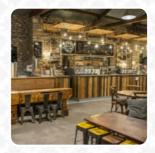

## The Royal Barn Menu

https://menuweb.menu New Road, South Lakeland, United Kingdom +441524271918 - https://klbrewery.com/the-royal-barn/

A comprehensive menu of The Royal Barn from South Lakeland covering all 16 dishes and drinks can be found here on the menu. We have been overwhelmed with the feedback we've had since opening 'the barn'. We wanted to create a unique venue in town that all could enjoy. With 12 handpulls, 8 keg taps, and an extensive collection of over sixty different craft beers from around the world, we are the perfect venue for all occasions. Come and enjoy a perfectly crafted pint with us! Check out our social media pages for our latest events listings.