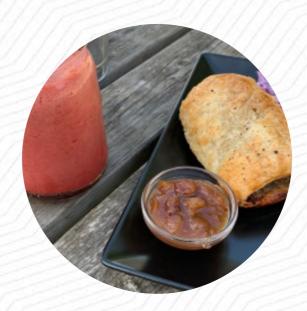

## The Quarterdeck Menu

https://menuweb.menu Itchenor Shipyard, Chichester, United Kingdom +447795831814 - http://www.quarterdeckcafe.co.uk

A complete menu of The Quarterdeck from Chichester covering all 17 meals and drinks can be found here on the menu. The Quarterdeck is a cozy coffee shop situated on the path between Itchenor and West Wittering. We welcome well-behaved dogs and children, providing towels for wet days. Our menu includes artisan coffee, speciality teas, a variety of cakes and snacks, as well as beer and wine. Whether you're looking for a quick stop or a relaxing break during a stroll along Chichester Harbour, we've got you covered. Parking is conveniently located nearby in a large public car park.