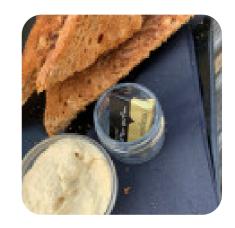

## The Quarterdeck Menu

https://menuweb.menu Itchenor Shipyard, Chichester, United Kingdom +447795831814 - http://www.quarterdeckcafe.co.uk

A complete menu of The Quarterdeck from Chichester covering all 17 meals and drinks can be found here on the menu. The Quarterdeck is a cozy coffee shop situated on the path between Itchenor and West Wittering. We welcome well-behaved dogs and children, providing towels for wet days. Our menu includes artisan coffee, speciality teas, a variety of cakes and snacks, as well as beer and wine. Whether you're looking for a quick stop or a relaxing break during a stroll along Chichester Harbour, we've got you covered. Parking is conveniently located nearby in a large public car park.