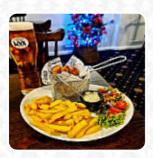

#### Starters & Salads

**POTATO CHIPS** 

# These Types Of Dishes Are Being Served

**BURGER** 

**TAPAI** 

**FISH** 

**MEAT** 

**LAMB** 